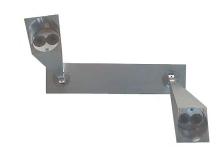

info@nextgenerationled.be www.nextgenerationled.be Tel + 32 53 71 09 42

#### Jamaton Line: "The classics of Sigllicht"

#### Properties

- The luminaire body made from stylish aluminium goes with any furnishing style and has a technical but not a cold effect
- We carefully manufacture this designer wall light here in our Munich light manufactory and thus guarantee many years of perfect lighting experience
- Combine Lerion 12 with its "little sister" Lerion 6 whichever way you fancy and create true light effects that give depth and contours to your rooms
- LEDs with efficiency class A and according to EU-Regulation 874/2012 are used
- Also available in white or black
- Warranty: 5 years

### Application

Living room, bedroom, kitchen, any room that needs a soul...



#### Lerion 12 II





## Lerion 12 III





#### Specifications

| LERION 12 I, II and III |  |
|-------------------------|--|
| 12W, 24W OR 36W         |  |
| 0.99                    |  |
| 110V ~ 240 V / 50 Hz    |  |
| 90                      |  |
| 3000К                   |  |
|                         |  |



Installation guide

#### Lerion 12





Productsheet: LERION 12 • Updated: April 2019



# LERION

| REFERENCE | WATT | RGB | COLOR  | WARRANTY | BLUETOOTH |
|-----------|------|-----|--------|----------|-----------|
| 600-0579  | 12 W | NO  | 3000 K | 5 y      | NO        |
| 600-0580  | 24 W | NO  | 3000 K | 5 y      | NO        |
| 600-0581  | 36 W | NO  | 3000 K | 5 y      | NO        |