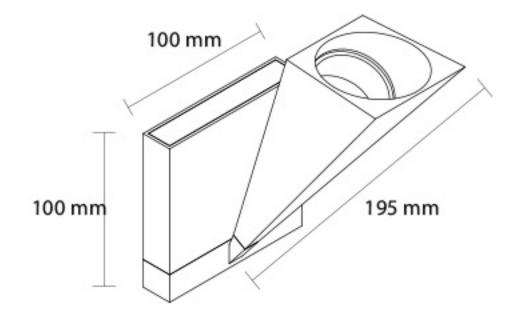

#### Specifications

| LERION 12 I, II and III |  |
|-------------------------|--|
| 12W, 24W OR 36W         |  |
| 0.99                    |  |
| 110V ~ 240 V / 50 Hz    |  |
| 90                      |  |
| 3000К                   |  |
|                         |  |

Installation guide