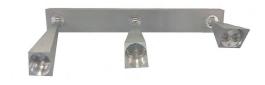

led.be www.nextgenerationled.be Tel + 32 53 71 09 42

#### Jamaton Line: "The classics of Sigllicht"

#### Properties

- The luminaire body made from stylish aluminium goes with any furnishing style and has a technical but not a cold effect
- We carefully manufacture this designer wall light here in our Munich light manufactory and thus guarantee many years of perfect lighting experience
- Combine Lerion 12 with its "little sister" Lerion 6 whichever way you fancy and create true light effects that give depth and contours to your rooms
- LEDs with efficiency class A and according to EU-Regulation 874/2012 are used
- Also available in white or black
- Warranty: 5 years

### Application

Living room, bedroom, kitchen, any room that needs a soul...



#### Lerion 12 II





## Lerion 12 III





#### Specifications

| LERION 12 I, II and III |  |
|-------------------------|--|
| 12W, 24W OR 36W         |  |
| 0.99                    |  |
| 110V ~ 240 V / 50 Hz    |  |
| 90                      |  |
| 3000К                   |  |
|                         |  |



Installation guide

#### Lerion 12





Productsheet: LERION 12 • Updated: April 2019



# LERION

| REFERENCE | WATT | RGB | COLOR  | WARRANTY | BLUETOOTH |
|-----------|------|-----|--------|----------|-----------|
| 600-0579  | 12 W | NO  | 3000 K | 5 y      | NO        |
| 600-0580  | 24 W | NO  | 3000 K | 5 y      | NO        |
| 600-0581  | 36 W | NO  | 3000 K | 5 y      | NO        |