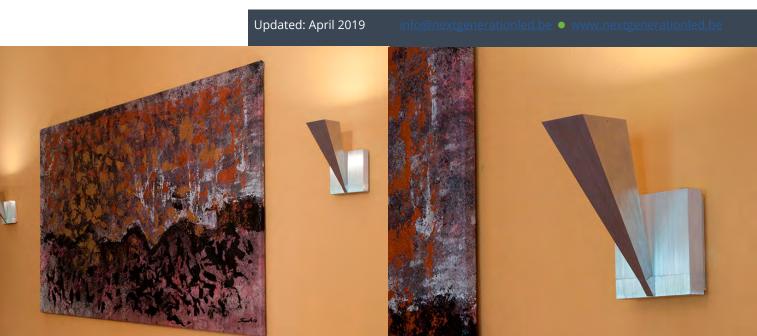

#### Properties

- The luminaire body made from stylish aluminium goes with any furnishing style and has a technical but not a cold effect
- We carefully manufacture this designer wall light here in our Munich light manufactory and thus guarantee many years of perfect lighting experience
- Combine Lerion 12 with its "little sister" Lerion 6 whichever way you fancy and create true light effects that give depth and contours to your rooms
- LEDs with efficiency class A and according to EU-Regulation 874/2012 are used
- Also available in white or black
- Warranty: 5 years

### Application

Living room, bedroom, kitchen, any room that needs a soul...

#### Lerion 12

Productsheet: LERION 12 • Updated: April 2019