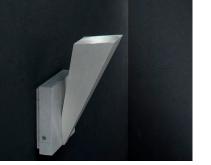

#### Lerion 12 II

#### Properties

- The luminaire body made from stylish aluminium goes with any furnishing style and has a technical but not a cold effect
- We carefully manufacture this designer wall light here in our Munich light manufactory and thus guarantee many years of perfect lighting experience
- Combine Lerion 12 with its "little sister" Lerion 6 whichever way you fancy and create true light effects that give depth and contours to your rooms
- LEDs with efficiency class A and according to EU-Regulation 874/2012 are used
- Also available in white or black
- Warranty: 5 years