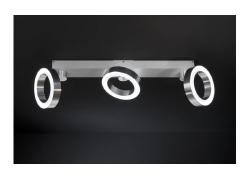

esn't cause trouble
- Elegant and flexible solution and furthermore a class of its own from a visual point of view: Dominua is the name of our designer solution which is superior to most fitted spotlights
- Although it is also planarly installed on a ceiling or wall, the movable light ring with its LEDs provides light upwards and downwards
- The opportunity to smoothly adjust the ring in a nearly invisible hinge is what makes this designer light from our Munich light manufactory so special
- Optionally you can order the LED light band on top with colourful LEDs
- LEDs with efficiency class A and according to EU-Regulation 874/2012 are used
- Warranty: 5 years

## **Application**

Living room, bedroom, kitchen, any room that needs a soul...

## Dominua



## Dominua II



#### Dominua III



Turnable and tiltable Design

Dimmable

Available with RGB

# **Specifications**

|                       | DOMINUA I, II and III |
|-----------------------|-----------------------|
| Power                 | 12W, 24W OR 36W       |
| Power factor (Pf)     | 0.99                  |
| Power supply          | 110V ~ 240 V / 50 Hz  |
| Color rendering index | 90                    |
| Color temperature     | 3000K                 |
|                       |                       |

Updated: April 2019 info@nextgenerationled.be ● www.nextgenerationled.b



# Installation guide

# Dominua I







# DOMINUA

| REFERENCE | WATT | RGB      | COLOR  | WARRANTY | BLUETOOTH |
|-----------|------|----------|--------|----------|-----------|
| 600-0570  | 12 W | OPTIONAL | 3000 K | 5 y      | NO