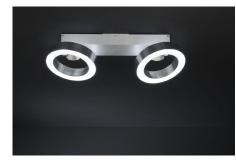

ructed neatly and doesn't cause trouble
- Elegant and flexible solution and furthermore a class of its own from a visual point of view: Dominua is the name of our designer solution which is superior to most fitted spotlights
- Although it is also planarly installed on a ceiling or wall, the movable light ring with its LEDs provides light upwards and downwards
- The opportunity to smoothly adjust the ring in a nearly invisible hinge is what makes this designer light from our Munich light manufactory so special
- Optionally you can order the LED light band on top with colourful LEDs
- LEDs with efficiency class A and according to EU-Regulation 874/2012 are used
- Warranty: 5 years

## **Application**

Living room, bedroom, kitchen, any room that needs a soul...

## Dominua



## Dominua II



#### Dominua III



Turnable and tiltable Design

Dimmable

Available with RGB

# **Specifications**

|                       | DOMINUA I, II and III |
|-----------------------|-----------------------|
| Power                 | 12W, 24W OR 36W       |
| Power factor (Pf)     | 0.99                  |
| Power supply          | 110V ~ 240 V / 50 Hz  |
| Color rendering index | 90                    |
| Color temperature     | 3000K                 |
|                       |                       |

Updated: April 2019 info@nextgenerationled.be ● www.nextgenerationled.b



# Installation guide

# Dominua I







# DOMINUA

| REFERENCE | WATT | RGB      | COLOR  | WARRANTY | BLUETOOTH |
|-----------|------|----------|--------|----------|-----------|
| 600-0570  | 12 W | OPTIONAL | 3000 K |