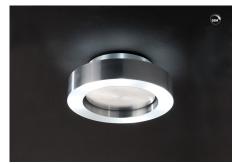

## Dominua

# Dominua I

# DOMINUA

| REFERENCE | WATT | RGB      | COLOR  | WARRANTY | BLUETOOTH |
|-----------|------|----------|--------|----------|-----------|
| 600-0570  | 12 W | OPTIONAL | 3000 K | 5 y      | NO        |
| 600-0571  | 24 W | OPTIONAL | 3000 K | 5 y      | NO        |
| 600-0572  | 36 W | OPTIONAL | 3000 K | 5 y      | NO        |