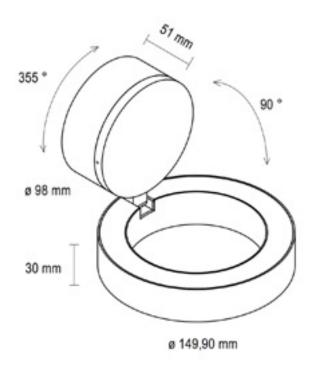

s A and according to EU-Regulation 874/2012 are used
- Warranty: 5 years

## **Application**

Living room, bedroom, kitchen, any room that needs a soul...

## Dominua



## Dominua II



#### Dominua III



Turnable and tiltable Design

Dimmable

Available with RGB

# **Specifications**

|                       | DOMINUA I, II and III |
|-----------------------|-----------------------|
| Power                 | 12W, 24W OR 36W       |
| Power factor (Pf)     | 0.99                  |
| Power supply          | 110V ~ 240 V / 50 Hz  |
| Color rendering index | 90                    |
| Color temperature     | 3000K                 |
|                       |                       |

Updated: April 2019 info@nextgenerationled.be ● www.nextgenerationled.b



# Installation guide

# Dominua I







# DOMINUA

| REFERENCE | WATT | RGB      | COLOR  | WARRANTY | BLUETOOTH |
|-----------|------|----------|--------|----------|-----------|
| 600-0570  | 12 W | OPTIONAL | 3000 K | 5 y      | NO        |
| 600-0571  | 24 W | OPTIONAL | 3000 K | 5 y      | NO        |
| 600-0572  | 36 W | OPTIONAL | 3000 K | 5 y      | NO        |