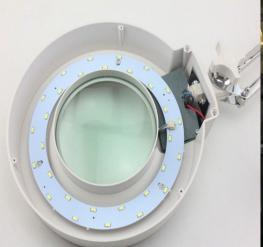

### **Specifications**

| LED Magnifier Pro     |               |
|-----------------------|---------------|
| Input voltage         | AC100-240V    |
| Nr. of LED            | 30            |
| Color rendering index | RA > 80       |
| Luminous intensity    | 1000lm        |
| Color temperature     | 6000K         |
| Storage temperature   | - 30°C ~ 50°C |
| Power factor          | ≥ 0.95        |
| Arm dimension         | 45cm + 46cm   |
| Weight                | 2.4Kg         |
|                       |               |