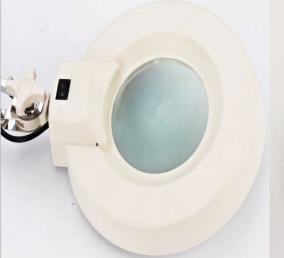

#### **Properties**

- Lifespan L70 %: > 50.000 hr
- Immediate start regardless of temperature or humidity
- No mercury, lead or toxic gases
- No UV or IR radiation
- Premium desk lighting tool for professional, home or hobby use - great reading or visual aid
- A teenager can focus on objects as close as 8cm but by age 50 that distance can increase to 45cm - VERY frustrating when it limits your work or hobby. This premium-grade lamp is a simple and effective solution for seeing almost anything bigger, better and brighter
- High quality driver to ensure flicker free lighting
- Conveniently placed power switch on lamp head, flip-up dust cover protects the lens and keeps it clean
- Warranty: 3 year

#### **Application**

All workplaces where precision work is done.

IP 65

Quality driver 10X magni fication