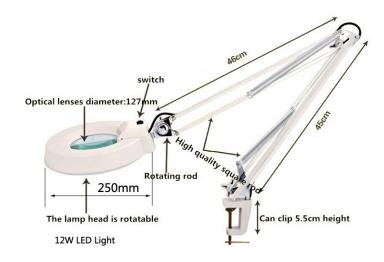

### **Specifications**

| LED Magnifier Pro     |               |
|-----------------------|---------------|
| Input voltage         | AC100-240V    |
| Nr. of LED            | 30            |
| Color rendering index | RA > 80       |
| Luminous intensity    | 1000lm        |
| Color temperature     | 6000K         |
| Storage temperature   | - 30°C ~ 50°C |
| Power factor          | ≥ 0.95        |
| Arm dimension         | 45cm + 46cm   |
| Weight                | 2.4Kg         |
|                       |               |