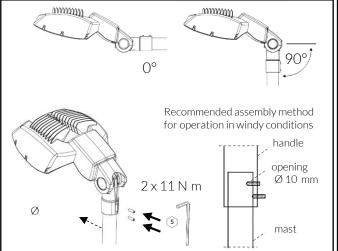

handle

Page 1/4

Order of fixture assembly after removing from package:

- 1. Position curved clamps according to Fig. A and tighten with screws ① first and then with screws ② (Fig. B).
- 2. Adjust inclination of fixture according to requirements (levels with selected inclinations available as accessories).