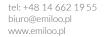

handle

Page 1/4

Order of fixture assembly after removing from package:

- 1. Position curved clamps according to Fig. A and tighten with screws ① first and then with screws ② (Fig. B).
- 2. Adjust inclination of fixture according to requirements (levels with selected inclinations available as accessories).