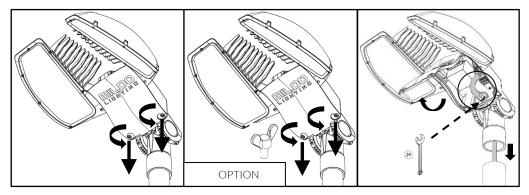

# SAFETY INSTRUCTIONS

Before commencing any work with the fixture, cut off the main power first!

Handle and body of Scorpio fixture are packed separately.

Fig. A

Handle clap closely adjacent to the body

Fixture body

handle

Page 1/4

Order of fixture assembly after removing from package:

- 1. Position curved clamps according to Fig. A and tighten with screws ① first and then with screws ② (Fig. B).
- 2. Adjust inclination of fixture according to requirements (levels with selected inclinations available as accessories).