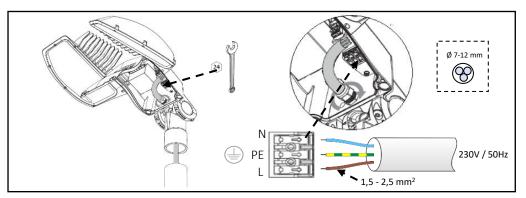

handle

Page 1/4

Order of fixture assembly after removing from package:

- 1. Position curved clamps according to Fig. A and tighten with screws ① first and then with screws ② (Fig. B).
- 2. Adjust inclination of fixture according to requirements (levels with selected inclinations available as accessories).