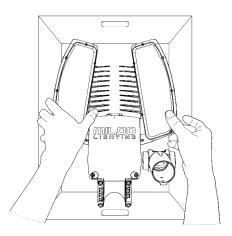

# SAFETY INSTRUCTIONS

Before commencing any work with the fixture, cut off the main power first!

Handle and body of Scorpio fixture are packed separately.

Fig. A

Handle clap closely adjacent to the body

Fixture body

handle

Page 1/4

Order of fixture assembly after removing from package:

- 1. Position curved clamps according to Fig. A and tighten with screws ① first and then with screws ② (Fig. B).
- 2. Adjust inclination of fixture according to requirements (levels with selected inclinations available as accessories).