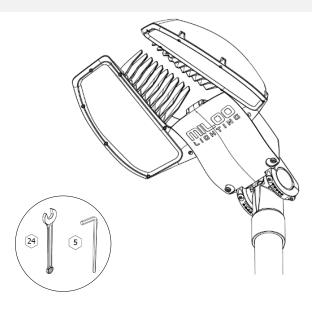

# SAFETY INSTRUCTIONS

Before commencing any work with the fixture, cut off the main power first!

Handle and body of Scorpio fixture are packed separately.

Fig. A

Handle clap closely adjacent to the body

Fixture body

handle

Page 1/4

Order of fixture assembly after removing from package:

- 1. Position curved clamps according to Fig. A and tighten with screws ① first and then with screws ② (Fig. B).
- 2. Adjust inclination of fixture according to requirements (levels with selected inclinations available as accessories).