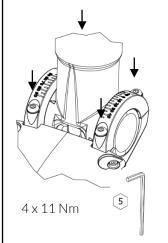

# SAFETY INSTRUCTIONS

Before commencing any work with the fixture, cut off the main power first!

Handle and body of Scorpio fixture are packed separately.

Fig. A

Handle clap closely adjacent to the body

Fixture body

handle

Page 1/4

Order of fixture assembly after removing from package:

- 1. Position curved clamps according to Fig. A and tighten with screws ① first and then with screws ② (Fig. B).
- 2. Adjust inclination of fixture according to requirements (levels with selected inclinations available as accessories).