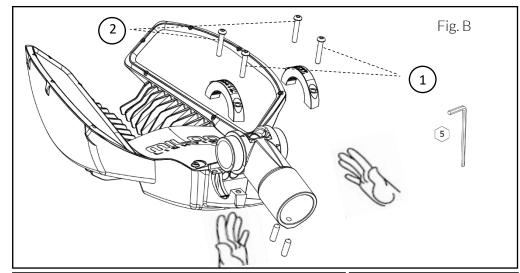

handle

Page 1/4

Order of fixture assembly after removing from package:

- 1. Position curved clamps according to Fig. A and tighten with screws ① first and then with screws ② (Fig. B).
- 2. Adjust inclination of fixture according to requirements (levels with selected inclinations available as accessories).