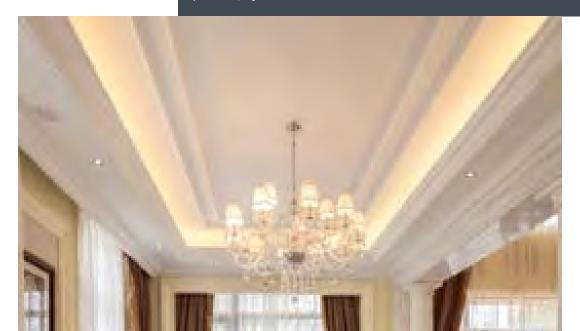

pace.
- With high density LEDs, can match profiles and milky cover to achieve a more uniform lighting effect.
- PURCHASE LED STRIPS ONLINE



#### **DIMENSION**



## Specifications

| L1(mm) | L2(mm) | W3(mm) | H4(mm) |  |
|--------|--------|--------|--------|--|
| 20     | 3.3    | 10     | 1      |  |

## Technical details

| _ | 2200K                  | 2400K | 2700K | 3000K | <b>4000K</b> | 5000K | 6000K |  |  |  |
|---|------------------------|-------|-------|-------|--------------|-------|-------|--|--|--|
|   | LUMENS PER METER(lm/M) |       |       |       |              |       |       |  |  |  |
|   | 1170                   | 1270  | 1340  | 1460  | 1540         | 1500  | 1490  |  |  |  |

# **Applications**

Office, showroom, meeting room, hallway, ...

### Updated: July 2019