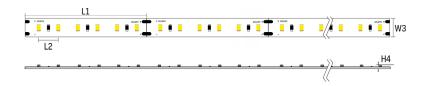

#### **DIMENSION**

## Specifications

| L1(mm) | L2(mm) | W3(mm) | H4(mm) |  |
|--------|--------|--------|--------|--|
| 20     | 3.3    | 10     | 1      |  |