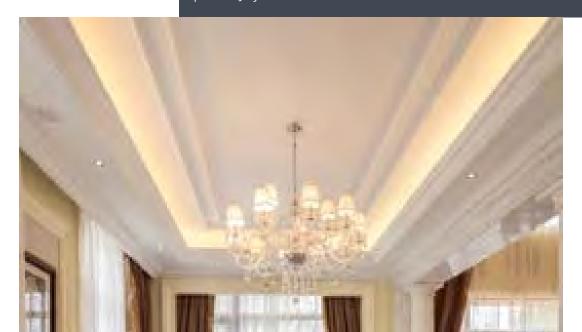

for more compact lighting space.
- With high density LEDs, can match profiles and milky cover to achieve a more uniform lighting effect.
- PURCHASE LED STRIPS ONLINE



#### **DIMENSION**



# Specifications

| L1(mm) | L2(mm) | W3(mm) | H4(mm) |  |
|--------|--------|--------|--------|--|
| 25     | 4.2    | 10     | 1      |  |

### Technical details

| _ | 2200K                  | 2400K | 2700K | 3000K | 4000K | 5000K | 6000K |  |  |  |
|---|------------------------|-------|-------|-------|-------|-------|-------|--|--|--|
|   | LUMENS PER METER(Im/M) |       |       |       |       |       |       |  |  |  |
|   | 980                    | 1050  | 1070  | 1170  | 1260  | 1240  | 1200  |  |  |  |

# **Applications**

Office, showroom, meeting room, hallway, ...

#### Updated: July 2019