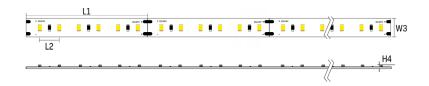

#### **DIMENSION**

# Specifications

| L1(mm) | L2(mm) | W3(mm) | H4(mm) |  |
|--------|--------|--------|--------|--|
| 25     | 4.2    | 10     | 1      |  |