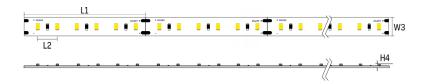

#### **DIMENSION**

## Specifications

| L1(mm) | L2(mm) | W3(mm) | H4(mm) |
|--------|--------|--------|--------|
| 33.3   | 5.6    | 10     | 1      |