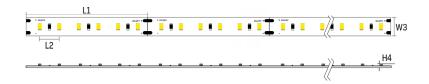

#### **DIMENSION**

## **Specifications**

| L1(mm) | L2(mm) | W3(mm) | H4(mm) |  |
|--------|--------|--------|--------|--|
| 50     | 8.3    | 4      | 1      |  |