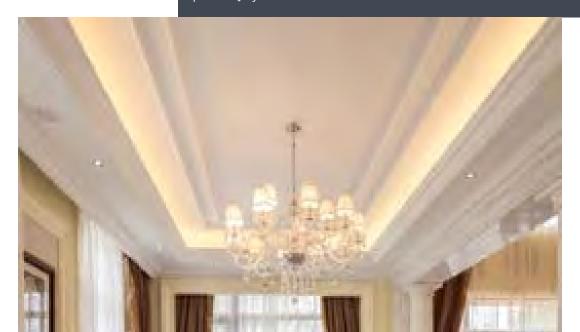

- With high density LEDs, can match profiles and milky cover to achieve a more uniform lighting effect.
- PURCHASE LED STRIPS ONLINE



#### **DIMENSION**



## **Specifications**

| L1(mm) | L2(mm) | W3(mm) | H4(mm) |  |
|--------|--------|--------|--------|--|
| 50     | 8.3    | 4      | 1      |  |

### Technical details

| _ | 2200K                  | 2400K | <u>2700K</u> | 9000K | 4000K | 5000K | 6000K |  |  |  |
|---|------------------------|-------|--------------|-------|-------|-------|-------|--|--|--|
|   | LUMENS PER METER(Im/M) |       |              |       |       |       |       |  |  |  |
|   | 500                    | 520   | 530          | 580   | 620   | 610   | 600   |  |  |  |

# **Applications**

Office, showroom, meeting room, hallway, ...

#### Updated: July 2019