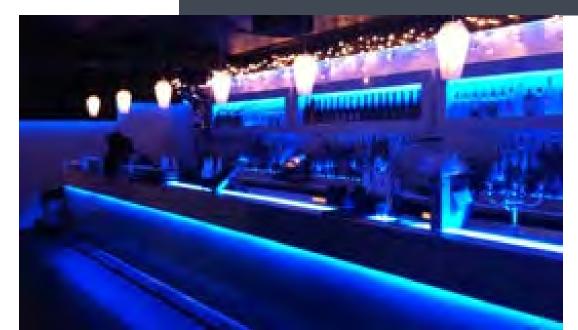

*Properties**

- Self-packaging RGB, with high consistency of wavelength, bright and pure color
- The overall color jump and gradient can be realized by the controller
- PURCHASE LED STRIPS ONLINE





## Specifications

| L1(mm) | L2(mm) | W3(mm) | H4(mm) |
|--------|--------|--------|--------|
| 100    | 16.7   | 10     | 2.1    |

### Technical details

| <u> </u>               | 2700K | 3000K | 4000K | 5000K | 6000K | Red | Green | Blue |  |  |
|------------------------|-------|-------|-------|-------|-------|-----|-------|------|--|--|
| LUMENS PER METER(lm/M) |       |       |       |       |       |     |       |      |  |  |
| _                      | _     | _     | _     | _     | _     | 130 | 330   | 70   |  |  |

## **Applications**

Hotel, restaurant, bar, bedroom, etc...