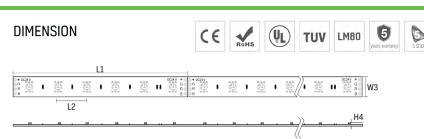

## Specifications

| L1(mm) | L2(mm) | W3(mm) | H4(mm) |
|--------|--------|--------|--------|
| 100    | 16.7   | 10     | 2.1    |