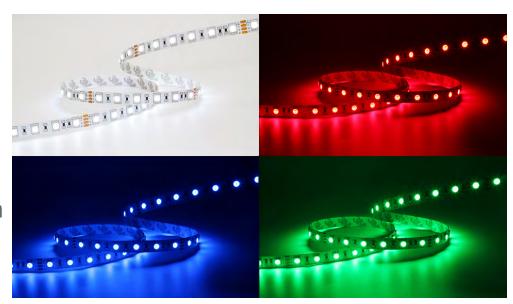

# RGB 14.4W/m 10mm 60LED/m IP20

#### **Properties**

- Self-packaging RGB, with high consistency of wavelength, bright and pure color
- The overall color jump and gradient can be realized by the controller
- PURCHASE LED STRIPS ONLINE