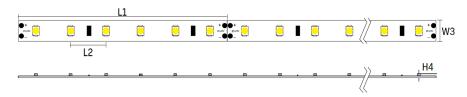

#### **DIMENSION**

## Specifications

| L1(mm) | L2(mm) | W3(mm) | H4(mm) |  |
|--------|--------|--------|--------|--|
| 50     | 8.3    | 10     | 1.4    |  |