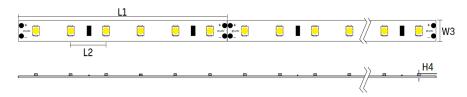

#### **DIMENSION**

## Specifications

| L1(mm) | L2(mm) | W3(mm) | H4(mm) |  |
|--------|--------|--------|--------|--|
| 100    | 16.7   | 10     | 1.4    |  |