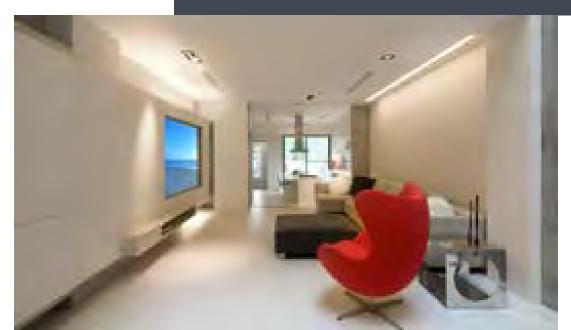

in 5 steps SDCM (3 steps Optional)
- PURCHASE LED STRIPS ONLINE



### DIMENSION



## Specifications

| L1(mm) | L2(mm) | W3(mm) | H4(mm) |
|--------|--------|--------|--------|
| 50     | 8.3    | 8      | 1.4    |

### Technical details

| 🛑 2200К                | 🛑 2400K | <mark>е</mark> 2700К | <b>—</b> 3000К | <b>4000K</b> | <b>5000K</b> | 6000K |  |
|------------------------|---------|----------------------|----------------|--------------|--------------|-------|--|
| LUMENS PER METER(lm/M) |         |                      |                |              |              |       |  |
| 640                    | 680     | 770                  | 800            | 840          | 900          | 880   |  |

# Applications

Office, showroom, meeting room, hallway, ...

### Updated: July 2019