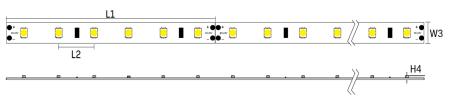

### DIMENSION

## Specifications

| L1(mm) | L2(mm) | W3(mm) | H4(mm) |
|--------|--------|--------|--------|
| 50     | 8.3    | 8      | 1.4    |