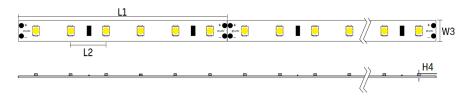

#### **DIMENSION**

## **Specifications**

| L1(mm) | L2(mm) | W3(mm) | H4(mm) |  |
|--------|--------|--------|--------|--|
| 100    | 16.7   | 8      | 1.4    |  |